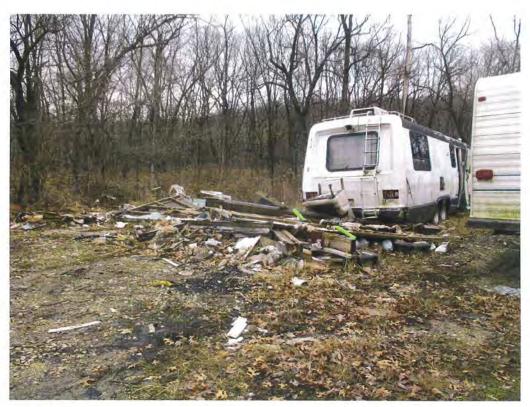

Once out of the vehicle, we proceeded on foot to view the area. A gate was documented at the entrance of the drive. Making our way through the gate and down the drive, we came to a clearing in the trees. Partially demolished trailers lined the entranceway. (Photo #1) Mr. Partridge explained that they were not burning the trailers, and planned to haul the waste to the landfill. Facing northeast, I viewed another partly demolished trailer and a boat. The trailer was filled with demolition debris and some household furniture. (Photo#2) Continuing west, we noted a very potent stench (sewage) coming from the area. Mr. Partridge assured us that all trailers are connected to septic tanks.

### DIGITAL PHOTOGRAPHS

Four Star Campground 0998175009

Date: 03/10/2023 Time: 11:19 AM Direction: Northeast

Photo by: L. Grumieaux Exposure #: 1

Comments: Partially demolished trailer.

Date: 03/10/2023 Time: 11:19 AM Direction: Northeast