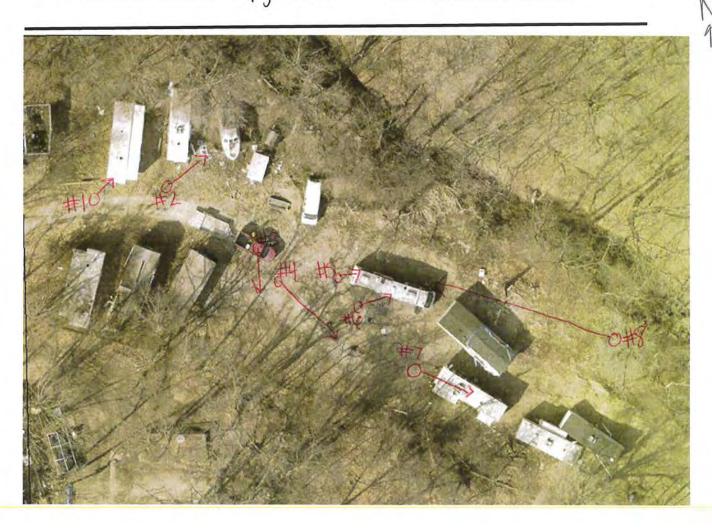

Once out of the vehicle, we proceeded on foot to view the area. A gate was documented at the entrance of the drive. Making our way through the gate and down the drive, we came to a clearing in the trees. Partially demolished trailers lined the entranceway. (Photo #1) Mr. Partridge explained that they were not burning the trailers, and planned to haul the waste to the landfill. Facing northeast, I viewed another partly demolished trailer and a boat. The trailer was filled with demolition debris and some household furniture. (Photo#2) Continuing west, we noted a very potent stench (sewage) coming from the area. Mr. Partridge assured us that all trailers are connected to septic tanks.

Looking South, I documented a large pile of waste in the area. The pile contained household furniture, demolition debris, plywood, totes, five-gallon buckets, pieces of wood, pallets, and tires. (Photo #3) The perimeter of the clearing was lined with waste at the time of the inspection. Some of the items viewed included mattresses, tires, demolition debris, household items, fans, plastic storage bins, and a child's sandbox. (Photo #4) I documented approximately 6 trailers in various stages of demolition, in the area.

Next, I viewed the area to the north. Construction and demolition debris had been strewn throughout the area. (Photo#5) A second pile of waste was documented in the area. The second pile contained more electronics, a TV, demolition debris, lawn furniture, household waste, and tires.

Near the center of the clearing, we watched as the employee continued to move metal items from the crushed trailers. As I continued east, I documented one trailer that was fully furnished at the time of the inspection. I noted broken glass littering the ground. A recliner, cardboard boxes, and clothing had all been discarded onto the ground near the broken glass. (Photo #6) More trailers and household items littered the area to the east. (Photo #7) Mr. Gift viewed the eastern perimeter, to gain a better view of the hillside and ravine. Mr. Gift stated that the waste was being contained to the area, and not pushed over the hill. (Photo #8)

Lastly, we viewed an area on the property labeled Outback #2. Outback #2 contained a pile of landscape waste comingled with a deck, construction materials, a barrel, an Ag storage container, a TV, and more miscellaneous waste. (Photo#9 - #11) After documenting our findings, Ms. Grumieaux, Mr. Gift, and I concluded the inspection at 10:53 AM.