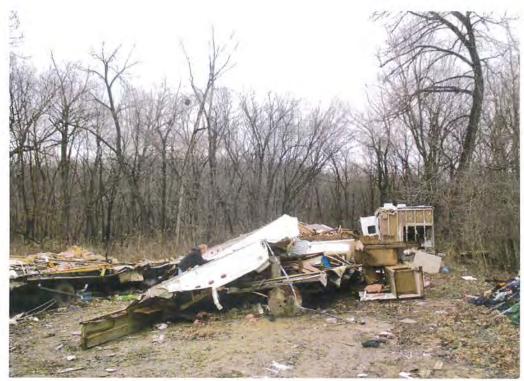

Once out of the vehicle, we proceeded on foot to view the area. A gate was documented at the entrance of the drive. Making our way through the gate and down the drive, we came to a clearing in the trees. Partially demolished trailers lined the entranceway. (Photo #1) Mr. Partridge explained that they were not burning the trailers, and planned to haul the waste to the landfill. Facing northeast, I viewed another partly demolished trailer and a boat. The trailer was filled with demolition debris and some household furniture. (Photo#2) Continuing west, we noted a very potent stench (sewage) coming from the area. Mr. Partridge assured us that all trailers are connected to septic tanks.

Looking South, I documented a large pile of waste in the area. The pile contained household furniture, demolition debris, plywood, totes, five-gallon buckets, pieces of wood, pallets, and tires. (Photo #3) The perimeter of the clearing was lined with waste at the time of the inspection. Some of the items viewed included mattresses, tires, demolition debris, household items, fans, plastic storage bins, and a child's sandbox. (Photo #4) I documented approximately 6 trailers in various stages of demolition, in the area.