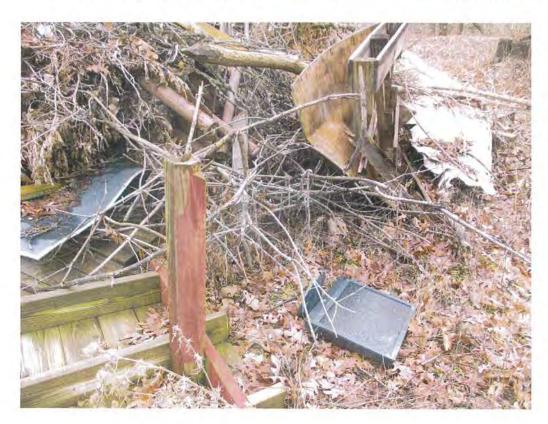

Lastly, we viewed an area on the property labeled Outback #2. Outback #2 contained a pile of landscape waste comingled with a deck, construction materials, a barrel, an Ag storage container, a TV, and more miscellaneous waste. (Photo#9 - #11) After documenting our findings, Ms. Grumieaux, Mr. Gift, and I concluded the inspection at 10:53 AM.

### DIGITAL PHOTOGRAPHS

Four Star Campground 0998175009

Date: 03/10/2023
Time: 11:36 AM
Direction: North
Photo by:
B. Gift
Exposure #: 9
Comments: Outback
#2 contained a pile
of landscape waste

comingled with a

deck, wood, a barrel,

Date: 03/10/2023
Time: 11:36 AM
Direction: West
Photo by:
B. Gift
Exposure #:10
Comments: Empty
agriculture container
in the landscape

waste.

0998175009 FOS File

Division of Land Pollution Control