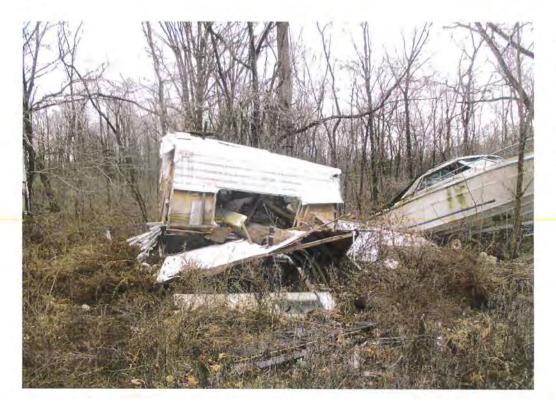

Once out of the vehicle, we proceeded on foot to view the area. A gate was documented at the entrance of the drive. Making our way through the gate and down the drive, we came to a clearing in the trees. Partially demolished trailers lined the entranceway. (Photo #1) Mr. Partridge explained that they were not burning the trailers, and planned to haul the waste to the landfill. Facing northeast, I viewed another partly demolished trailer and a boat. The trailer was filled with demolition debris and some household furniture. (Photo#2) Continuing west, we noted a very potent stench (sewage) coming from the area. Mr. Partridge assured us that all trailers are connected to septic tanks.

Photo by: L. Grumieaux Exposure #:2

Comments: second dilapidated trailer

and a boat.

0998175009

**FOS File** 