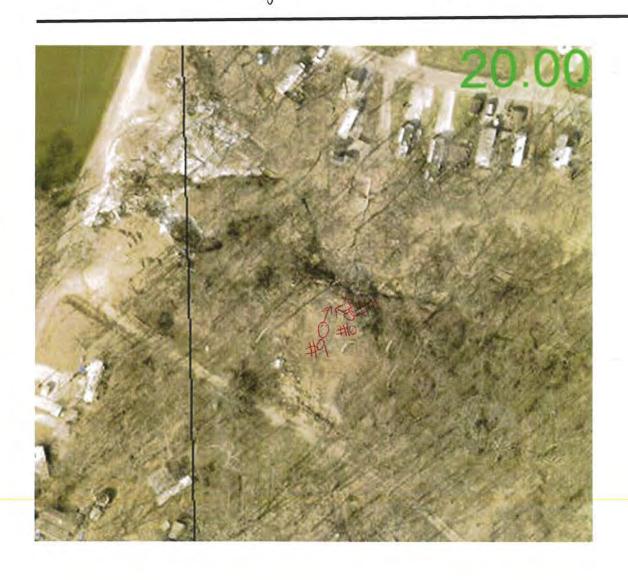

Lastly, we viewed an area on the property labeled Outback #2. Outback #2 contained a pile of landscape waste comingled with a deck, construction materials, a barrel, an Ag storage container, a TV, and more miscellaneous waste. (Photo#9 - #11) After documenting our findings, Ms. Grumieaux, Mr. Gift, and I concluded the inspection at 10:53 AM.

#### SITE SKETCH

Date of Inspection: 3/10/23 Inspector (s): L. Grumilay, M. Pasada + B. Gift

Site Code: 0998175009 County: LASALLE

Site Name: Four Star Camparound Time: 10:52-11:39.

Page 1 of 2

#### SITE SKETCH

Date of Inspection: 3/10/23 Inspector (s): L. Grumieaupot M. Posada B. Grift

Site Code: 0998175009 County: LASALLE

Site Name: Four Star Campground Time: 10:52-11:39

Page 2 of 2

0998175009 FOS File