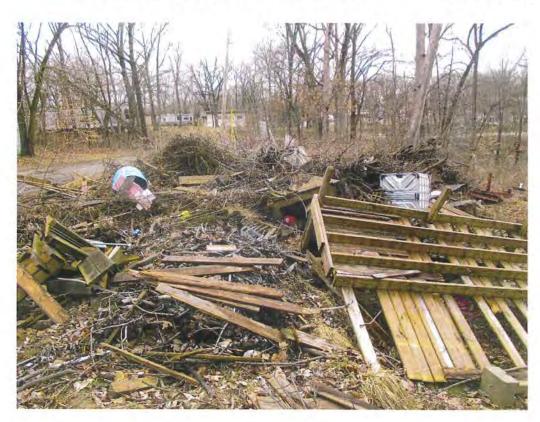

Lastly, we viewed an area on the property labeled Outback #2. Outback #2 contained a pile of landscape waste comingled with a deck, construction materials, a barrel, an Ag storage container, a TV, and more miscellaneous waste. (Photo#9 - #11) After documenting our findings, Ms. Grumieaux, Mr. Gift, and I concluded the inspection at 10:53 AM.