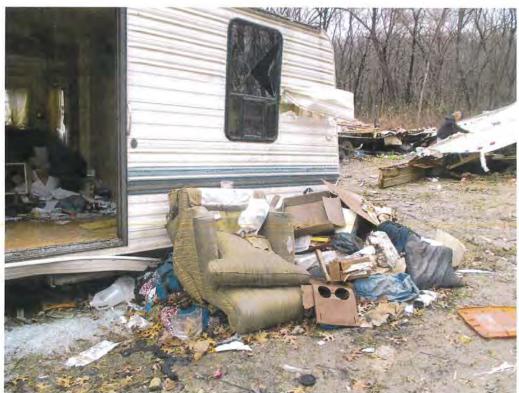

Near the center of the clearing, we watched as the employee continued to move metal items from the crushed trailers. As I continued east, I documented one trailer that was fully furnished at the time of the inspection. I noted broken glass littering the ground. A recliner, cardboard boxes, and clothing had all been discarded onto the ground near the broken glass. (Photo #6) More trailers and household items littered the area to the east. (Photo #7) Mr. Gift viewed the eastern perimeter, to gain a better view of the hillside and ravine. Mr. Gift stated that the waste was being contained to the area, and not pushed over the hill. (Photo #8)

waste, and more

tires.

Date: 03/10/2023 Time: 11:21 AM Direction: Northeast

Photo by:
L. Grumieaux
Exposure #:6
Comments:
Household waste,
household furniture,
cardboard boxes,
clothing, and a
trailer without any
windows/doors.