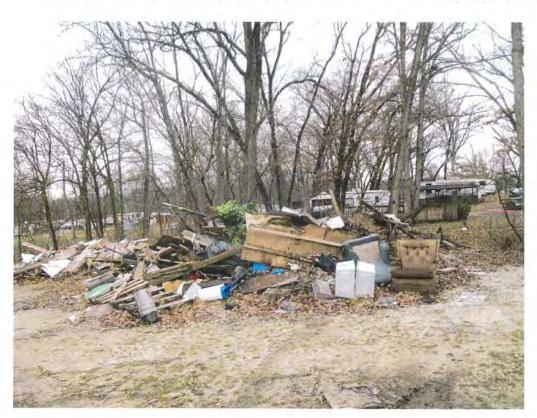

Looking South, I documented a large pile of waste in the area. The pile contained household furniture, demolition debris, plywood, totes, five-gallon buckets, pieces of wood, pallets, and tires. (Photo #3) The perimeter of the clearing was lined with waste at the time of the inspection. Some of the items viewed included mattresses, tires, demolition debris, household items, fans, plastic storage bins, and a child's sandbox. (Photo #4) I documented approximately 6 trailers in various stages of demolition, in the area.

### DIGITAL PHOTOGRAPHS

Four Star Campground 0998175009

Date: 03/10/2023 Time: 11:20 AM Direction: South Photo by: L. Grumieaux Exposure #: 3 Comments: Pile containinghousehold furniture, plywood, landscape waste, totes, 5-gallon buckets, pallets, and some tires.

Date: 03/10/2023 Time: 11:20 AM **Direction: Southeast** 

Photo by: L. Grumieaux Exposure #:4 Comments: More trailers in the area. Along the side of trees contain: mattresses, drywall, plywood, household furniture, fans, tote bins, and a child's sand box.