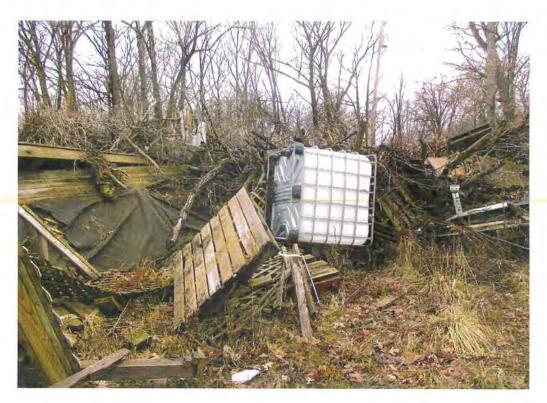

Lastly, we viewed an area on the property labeled Outback #2. Outback #2 contained a pile of landscape waste comingled with a deck, construction materials, a barrel, an Ag storage container, a TV, and more miscellaneous waste. (Photo#9 - #11) After documenting our findings, Ms. Grumieaux, Mr. Gift, and I concluded the inspection at 10:53 AM.

deck, wood, a barrel,

Date: 03/10/2023
Time: 11:36 AM
Direction: West
Photo by:
B. Gift
Exposure #:10
Comments: Empty
agriculture container
in the landscape

waste.

0998175009 FOS File

Division of Land Pollution Control