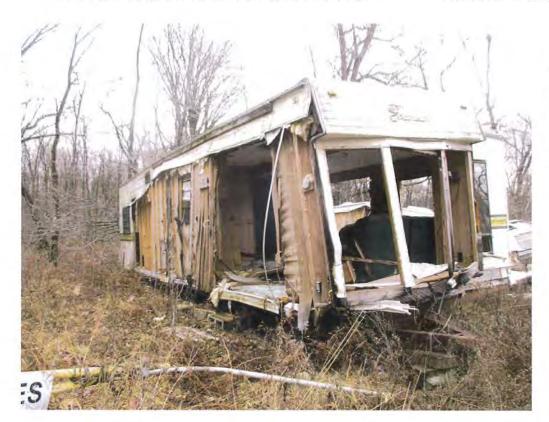

Once out of the vehicle, we proceeded on foot to view the area. A gate was documented at the entrance of the drive. Making our way through the gate and down the drive, we came to a clearing in the trees. Partially demolished trailers lined the entranceway. (Photo #1) Mr. Partridge explained that they were not burning the trailers, and planned to haul the waste to the landfill. Facing northeast, I viewed another partly demolished trailer and a boat. The trailer was filled with demolition debris and some household furniture. (Photo#2) Continuing west, we noted a very potent stench (sewage) coming from the area. Mr. Partridge assured us that all trailers are connected to septic tanks.