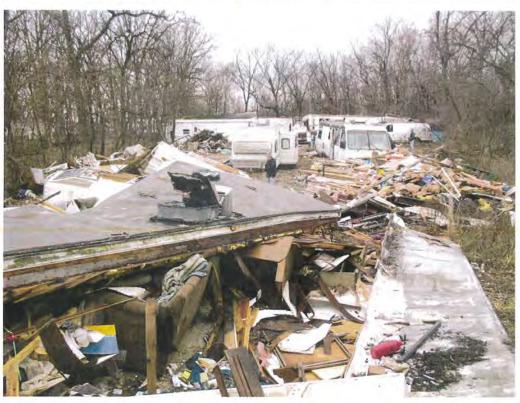

Looking South, I documented a large pile of waste in the area. The pile contained household furniture, demolition debris, plywood, totes, five-gallon buckets, pieces of wood, pallets, and tires. (Photo #3) The perimeter of the clearing was lined with waste at the time of the inspection. Some of the items viewed included mattresses, tires, demolition debris, household items, fans, plastic storage bins, and a child's sandbox. (Photo #4) I documented approximately 6 trailers in various stages of demolition, in the area.

Next, I viewed the area to the north. Construction and demolition debris had been strewn throughout the area. (Photo#5) A second pile of waste was documented in the area. The second pile contained more electronics, a TV, demolition debris, lawn furniture, household waste, and tires.