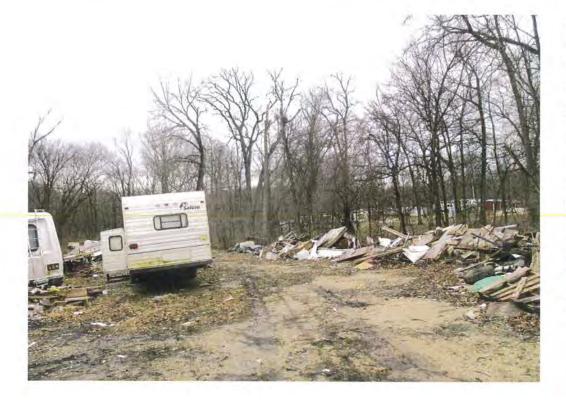

Once out of the vehicle, we proceeded on foot to view the area. A gate was documented at the entrance of the drive. Making our way through the gate and down the drive, we came to a clearing in the trees. Partially demolished trailers lined the entranceway. (Photo #1) Mr. Partridge explained that they were not burning the trailers, and planned to haul the waste to the landfill. Facing northeast, I viewed another partly demolished trailer and a boat. The trailer was filled with demolition debris and some household furniture. (Photo#2) Continuing west, we noted a very potent stench (sewage) coming from the area. Mr. Partridge assured us that all trailers are connected to septic tanks.

### DIGITAL PHOTOGRAPHS

Four Star Campground 0998175009

Date: 03/10/2023 Time: 11:19 AM Direction: Northeast

Photo by: L. Grumieaux Exposure #: 1

Comments: Partially demolished trailer.

Date: 03/10/2023 Time: 11:19 AM Direction: Northeast